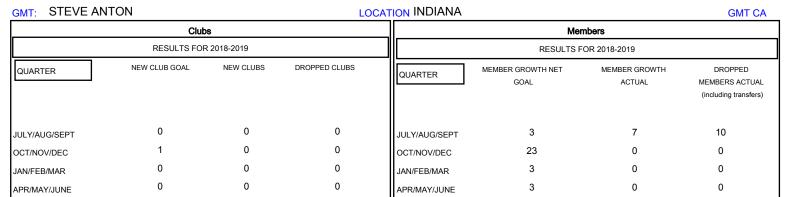

## District 25 B

Results as of: 08/31/2018

| DROPPED CLUBS: 0 |    | 5 CLUBS OF 51 ADDED 1 OR MORE<br>NEW MEMBERS | GENDER DISTRIBUTION           MALE         926 (74.08%)           FEMALE         324 (25.92%) |     |
|------------------|----|----------------------------------------------|-----------------------------------------------------------------------------------------------|-----|
| DROPPED MEMBERS  |    |                                              | Women Percentage Fiscal Year Goal: 30%                                                        |     |
| DECEASED         | 2  | CLICK HERE FOR CUMULATIVE MEMBERSHIP DATA    | TOTAL FAMILY UNIT MEMBERS                                                                     | 225 |
| CLUB CANCELLED   | 0  |                                              |                                                                                               | 114 |
| OTHER            | 8  |                                              | FAMILY MEMBERS PAYING HALF 1  DUES                                                            |     |
| TOTAL            | 10 |                                              |                                                                                               |     |