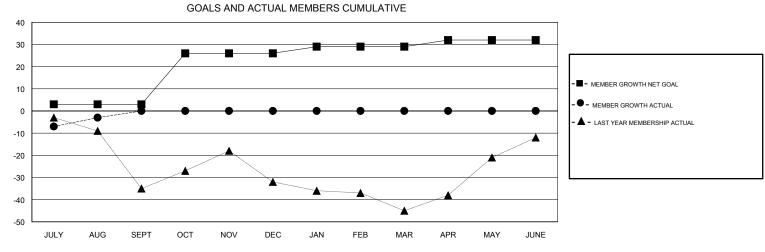

## District 25 B

Results as of: 08/31/2018

| DROPPED CLUBS: 0 |    | 5 CLUBS OF 51 ADDED 1 OR MORE<br>NEW MEMBERS | GENDER DISTRIBUTION           MALE         926 (74.08%)           FEMALE         324 (25.92%) |     |
|------------------|----|----------------------------------------------|-----------------------------------------------------------------------------------------------|-----|
| DROPPED MEMBERS  |    |                                              | Women Percentage Fiscal Year Goal: 30%                                                        |     |
| DECEASED         | 2  | CLICK HERE FOR CUMULATIVE MEMBERSHIP DATA    | TOTAL FAMILY UNIT MEMBERS                                                                     | 225 |
| CLUB CANCELLED   | 0  |                                              |                                                                                               | 114 |
| OTHER            | 8  |                                              | FAMILY MEMBERS PAYING HALF 1  DUES                                                            |     |
| TOTAL            | 10 |                                              |                                                                                               |     |